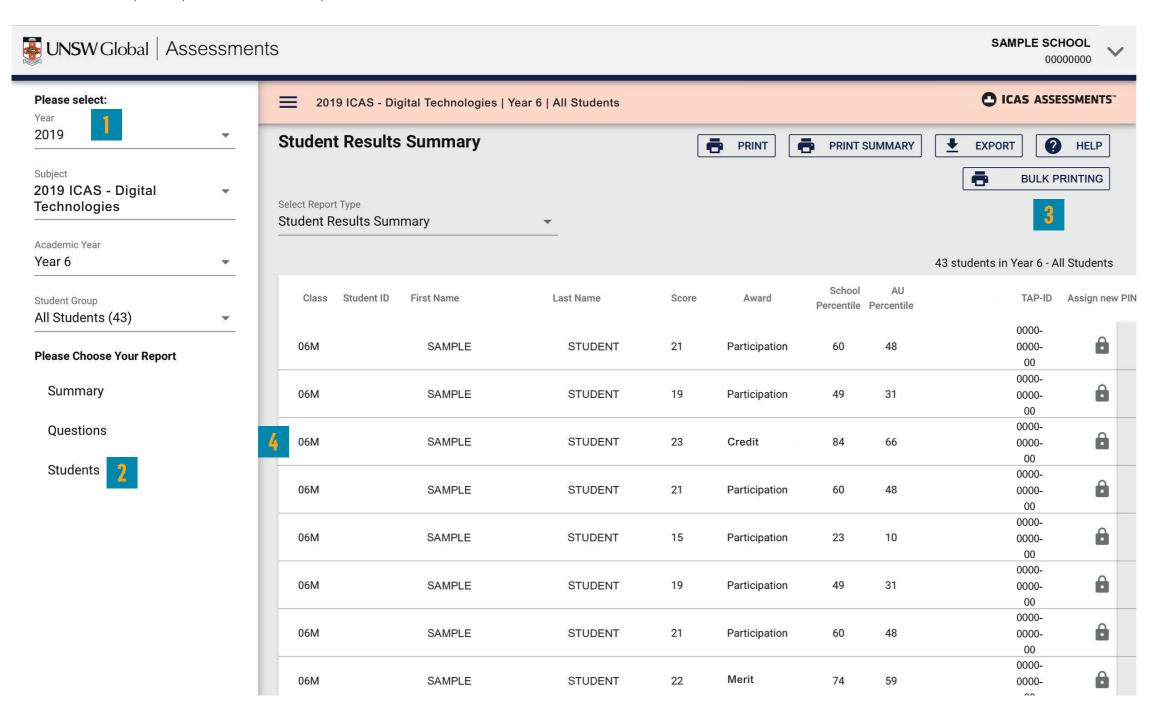

#### Navigating school level results

Filter by using the 'drop-down' menu.

Click here to minimise the menu bar.

Choose the report you wish to view here.

Click here to print the School Certificate, the Certificate of appreciation and the Principal's Award. For ICAS Assessments, these certificates are supplied printed to the school. This functionality allows schools to print additional copies as needed.

Individual student certificates are also supplied printed. They can also be printed from this system as needed. Please see section "Printing student certificates and reports" for details.

Print this page directly.

Print the school summary.

Click here to export to CSV or Excel.

Help is available for every report.

Filter by year group, class or custom group.

Select 'Students'.

Click 'BULK PRINTING'. Select from the list of items that can be printed in bulk.