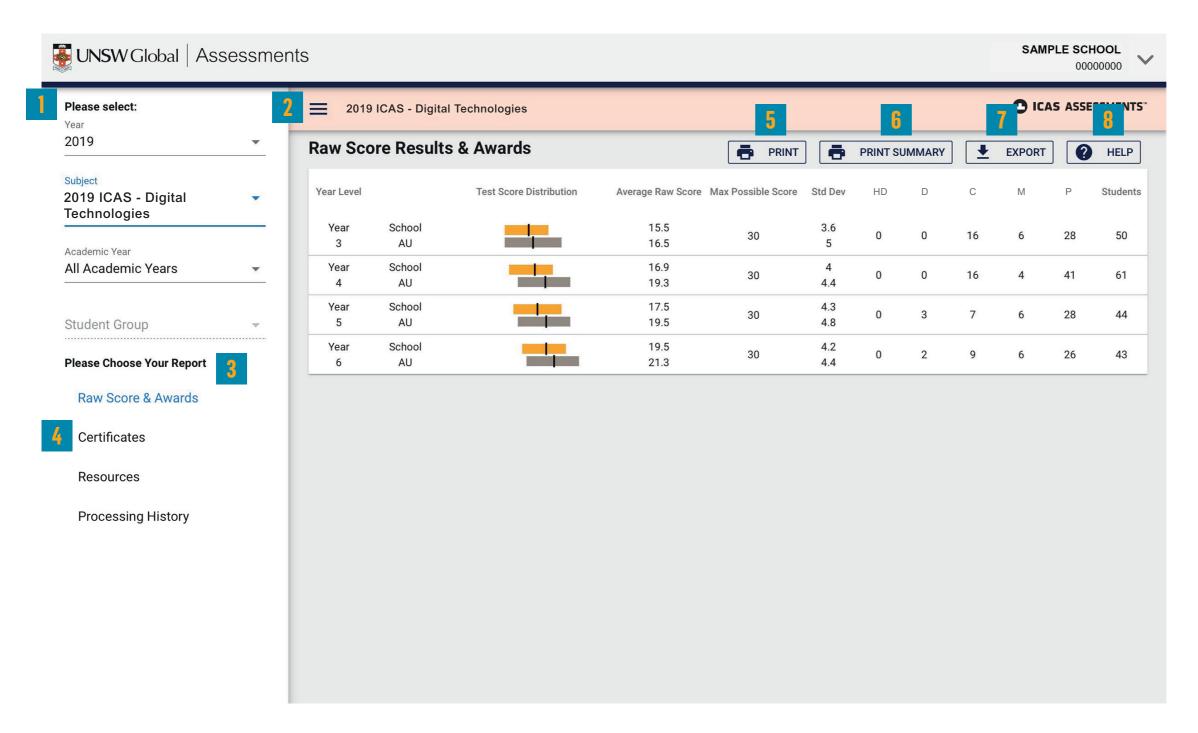

### Navigating the landing page

Filter by using the 'drop-down' menu

Find the school profile here.

Click on the down arrow to change language, view bulk printing or sign out.

Choose the subject here. Subjects in colour are the ones that have been purchased.

Click on 'SHOW ALL YEARS' to see results from past years.

#### Navigating school level results

Filter by using the 'drop-down' menu.

Click here to minimise the menu bar.

Choose the report you wish to view here.

Click here to print the School Certificate, the Certificate of appreciation and the Principal's Award. For ICAS Assessments, these certificates are supplied printed to the school. This functionality allows schools to print additional copies as needed.

Individual student certificates are also supplied printed. They can also be printed from this system as needed. Please see section "Printing student certificates and reports" for details.

Print this page directly.

Print the school summary.

Click here to export to CSV or Excel.

Help is available for every report.