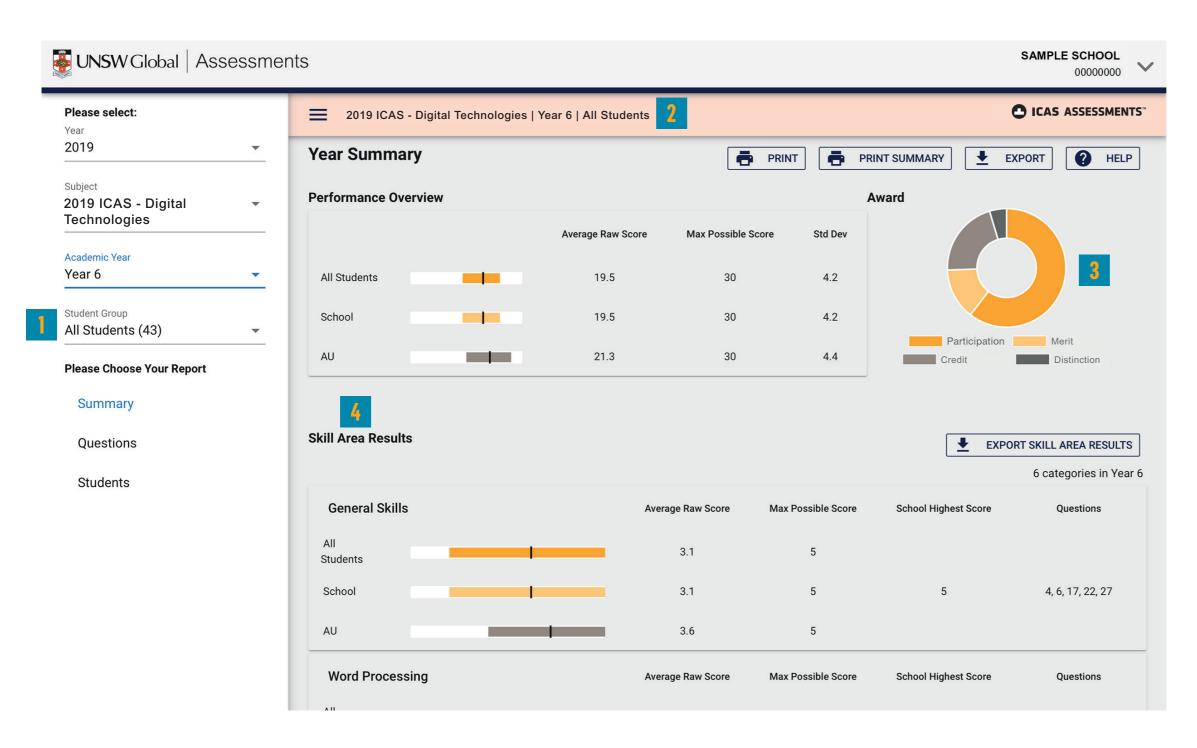

# Navigating year level results

Filter by year group, class or custom group, then select the report you wish to view.

This indicates the report you are viewing.

3

Find a summary of awards here.

4

Skill areas are shown down the left column.