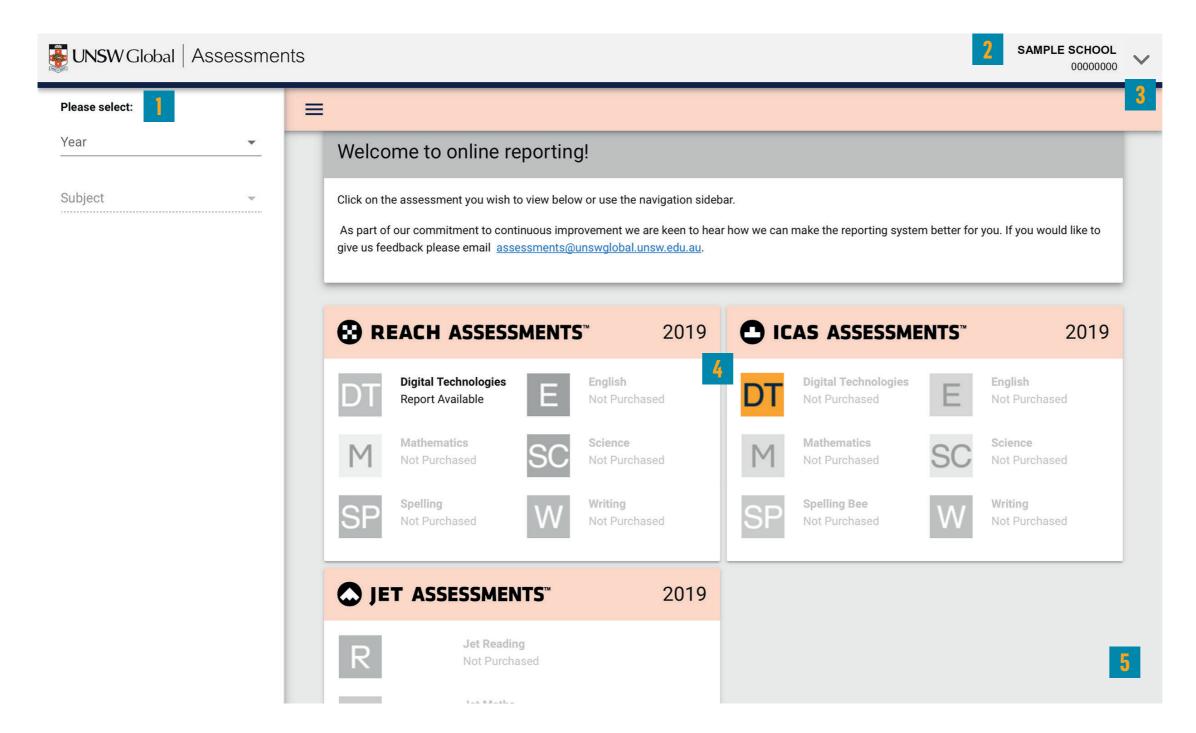

### Navigating the landing page

Filter by using the 'drop-down' menu

Find the school profile here.

Click on the down arrow to change language, view bulk printing or sign out.

Choose the subject here. Subjects in colour are the ones that have been purchased.

Click on 'SHOW ALL YEARS' to see results from past years.