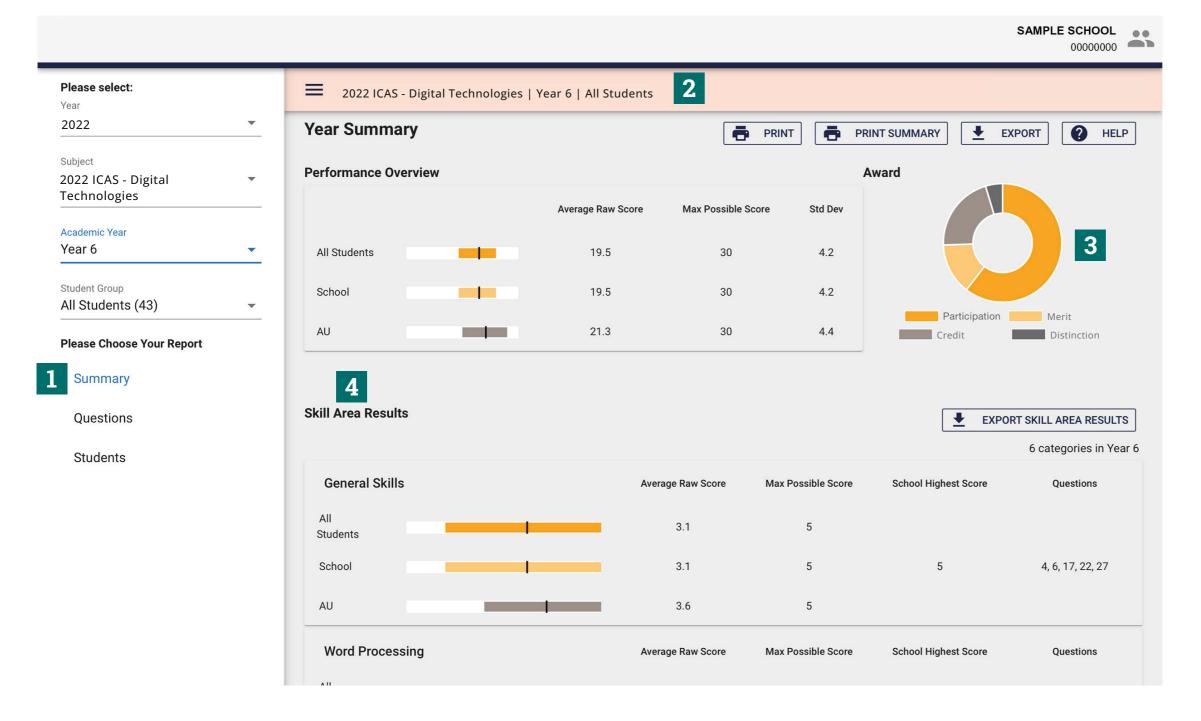

#### 1

SAMPLE SCHOOL

Filter by using the 'drop-down' menu.

# 2

Click here to minimise the menu bar.

# 3

Choose the report you wish to view here.

# 4

Click here to print the School Certificate, the Certificate of appreciation and the Principal's Award.

### 5

Print this page directly.

Print the school summary.

Click here to export to CSV or Excel.

Help is available for every report.