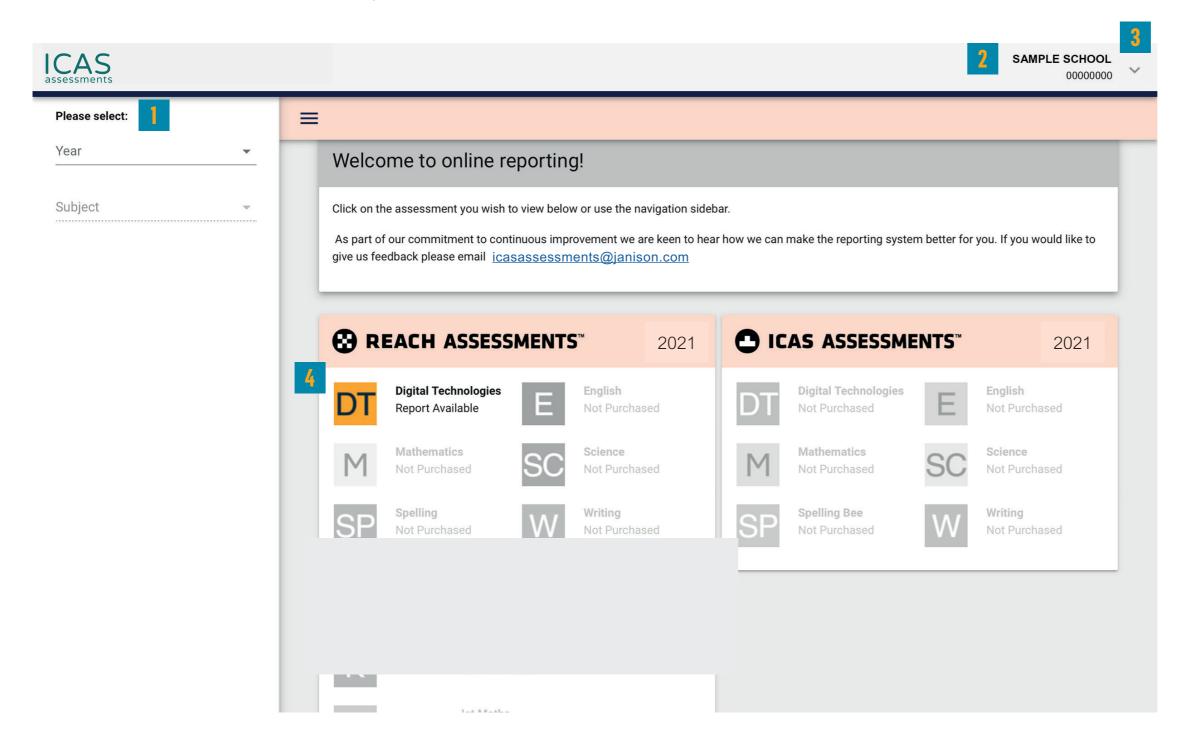

## Navigating the landing page

The schools Results Portal can be found at https://orti.icasassessments.com/ortiSchool

Filter by using the 'drop-down' menu

Find the school profile here.

Click on the down arrow to change language, view bulk printing or sign out.

Choose the subject here. Subjects in colour are the ones that have been purchased.