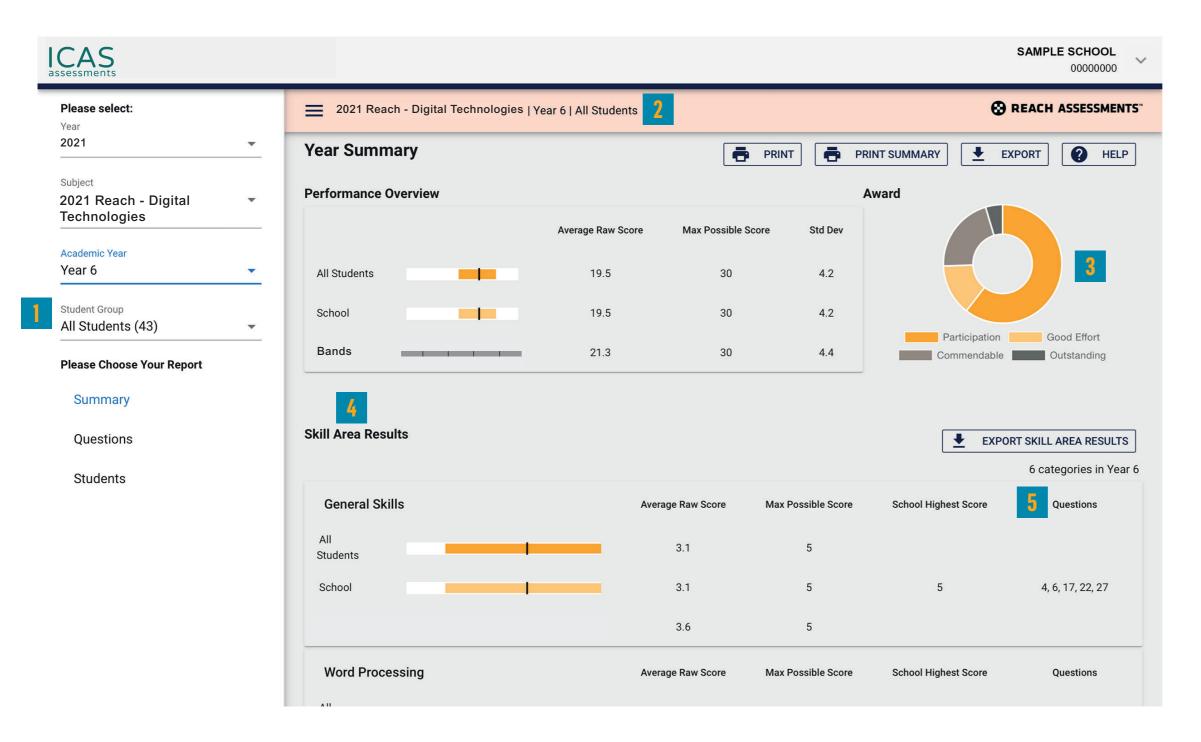

## Navigating the landing page

The schools Results Portal can be found at https://orti.icasassessments.com/ortiSchool

Filter by using the 'drop-down' menu

Find the school profile here.

Click on the down arrow to change language, view bulk printing or sign out.

Choose the subject here. Subjects in colour are the ones that have been purchased.

### Navigating year level results

Filter by year group, class or custom group, then select the report you wish to view.

This indicates the report you are viewing.

Find a summary of awards here.

Skill areas are shown down the left column.

#### 1

Filter by using the 'drop-down' menu.

Click here to minimise the menu bar.

Choose the report you wish to view here.

4

Click here to print the School Certificate, the Certificate of appreciation and the Principal's Award. Individual student certificates can also be printed from this system. Please see section 'Printing student handouts, reports and certificates' for details.

Print this page directly.

Print the school summary.

Click here to export to CSV or Excel.

Help is available for every report.

#### 5

Use the 'Questions' options in the menu bar to view individual questions and distractor analysis.