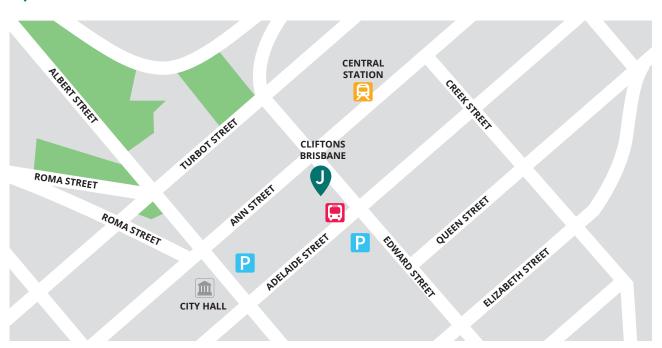

### **BRISBANE**

CLIFTONS, LEVEL 24, 288 EDWARD STREET, BRISBANE

## NEAREST TRAIN STATION

**Central Station** 2 minute walk

### **NEAREST BUS STOP**

**Ann Street Bus Stop 9** 1 minute walk

Adelaide Street Bus Stop 24 1 minute walk

## NEAREST PARKING STATION

**King George Square** 2 minute walk

**Queens Plaza** 1 minute walk