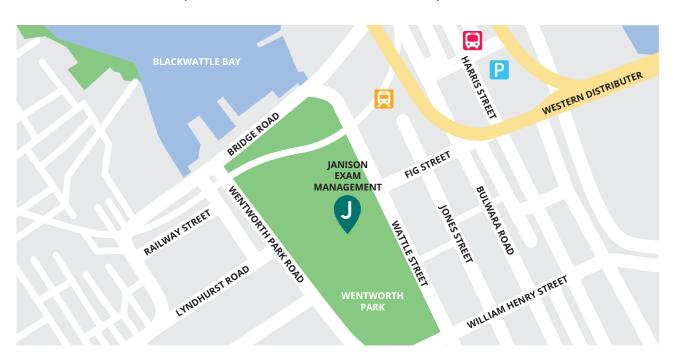

### **SYDNEY**

JANISON EXAM MANAGEMENT, LEVEL 3, WENTWORTH PARK GRANDSTAND, WATTLE STREET ENTRANCE, ULTIMO

### **NEAREST TRAIN STATION**

Wentworth Park **Light Rail** 5 minute walk

**Central Station** 25 minute walk

### **NEAREST BUS STOP**

Harris St at Allen St **Bus Stop** 7 minute walk

### **NEAREST PARKING** STATION

**Harris Street** 14 minute walk

**Broadway Shopping** Centre 16 minute walk