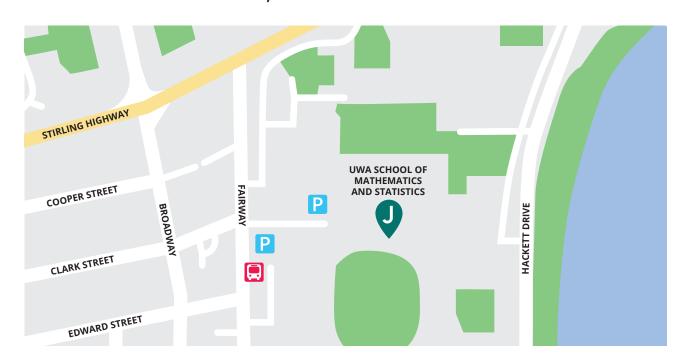

### **PERTH**

0

UWA SCHOOL OF MATHEMATICS AND STATISTICS, CRAWLEY CAMPUS BUILDING 223, ROOM G17, 35 STIRLING HIGHWAY, CRAWLEY

## NEAREST TRAIN STATION

**Loch Street Station** 33 minute walk

**Elizabeth Quay Station** 47 minute walk

### **NEAREST BUS STOP**

Fairway after Clark Street Bus Stop 2 minute walk

Stirling Highway After Fairway Bus Stop 5 minute walk

## NEAREST PARKING STATION

P15 & P16 2 minute walk