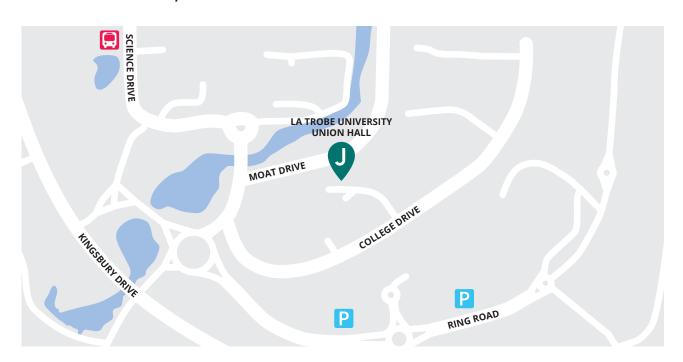

### **MELBOURNE**

LA TROBE UNIVERSITY UNION HALL, THE ODEON, MOAT DRIVE, BUNDOORA

NEAREST TRAIN STATION

**Reservoir Train Station** 

**NEAREST BUS STOP** 

Science Drive, La Trobe University 7 minute walk

NEAREST PARKING STATION

La Trobe University CP3 & CP4 2 minute walk