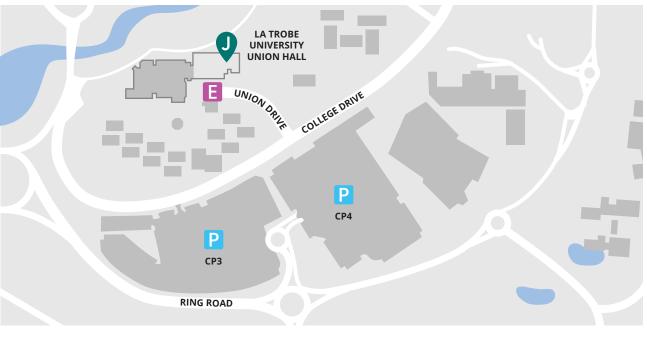

### LA TROBE UNIVERSITY UNION HALL, THE ODEON, MOAT DRIVE, BUNDOORA

NEAREST TRAIN STATION Reservoir Train Station

### NEAREST BUS STOP

Science Drive, La Trobe University 7 minute walk Ρ

NEAREST PARKING STATION

**CP3 & CP4** 2 minute walk

#### NEAREST UNIVERSITY ENTRANCE

Union Drive (off College Drive)