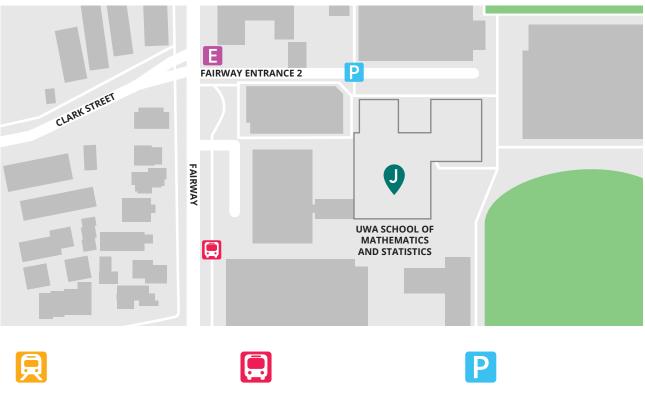

### UWA SCHOOL OF MATHEMATICS AND STATISTICS, CRAWLEY CAMPUS BUILDING 223, ROOM G17, 35 STIRLING HIGHWAY, CRAWLEY

NEAREST TRAIN STATION

Loch Street Station 33 minute walk

**Elizabeth Quay Station** 47 minute walk NEAREST BUS STOP

Fairway after Clark Street Bus Stop 2 minute walk

Stirling Highway After Fairway Bus Stop 5 minute walk NEAREST PARKING STATION

**P16** 2 minute walk

NEAREST UNIVERSITY ENTRANCE

Fairway Entrance 2