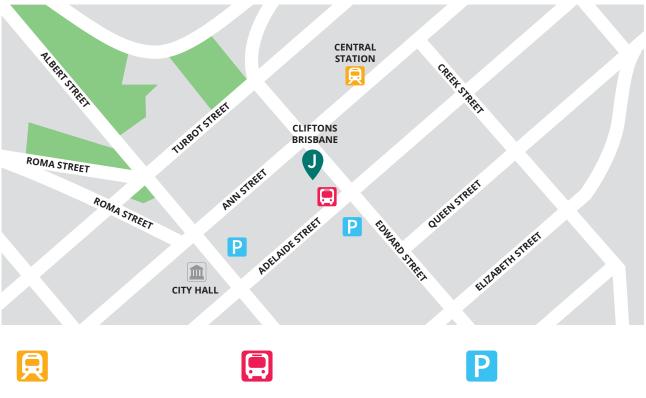

### CLIFTONS, LEVEL 24, 288 EDWARD STREET, BRISBANE

NEAREST TRAIN STATION

**Central Station** 2 minute walk

### NEAREST BUS STOP

Ann Street Bus Stop 9 1 minute walk

Adelaide Street Bus Stop 24 1 minute walk

### NEAREST PARKING STATION

King George Square 2 minute walk

Queens Plaza 1 minute walk