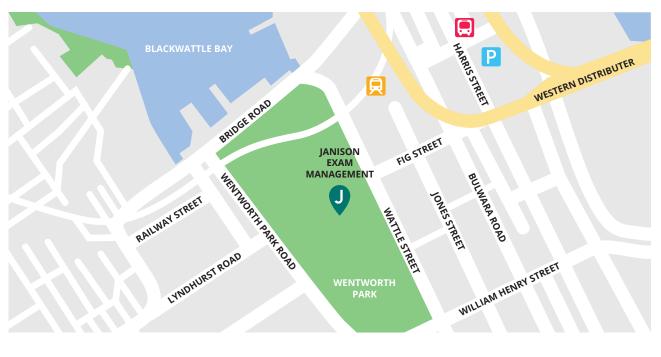

### JANISON EXAM MANAGEMENT, LEVEL 3, WENTWORTH PARK GRANDSTAND, WATTLE STREET ENTRANCE, ULTIMO

#### NEAREST TRAIN STATION

Wentworth Park Light Rail 5 minute walk

**Central Station** 25 minute walk 

### NEAREST BUS STOP

Harris St at Allen St Bus Stop 7 minute walk Ρ

#### NEAREST PARKING STATION

Harris Street 14 minute walk

**Broadway Shopping Centre** 16 minute walk