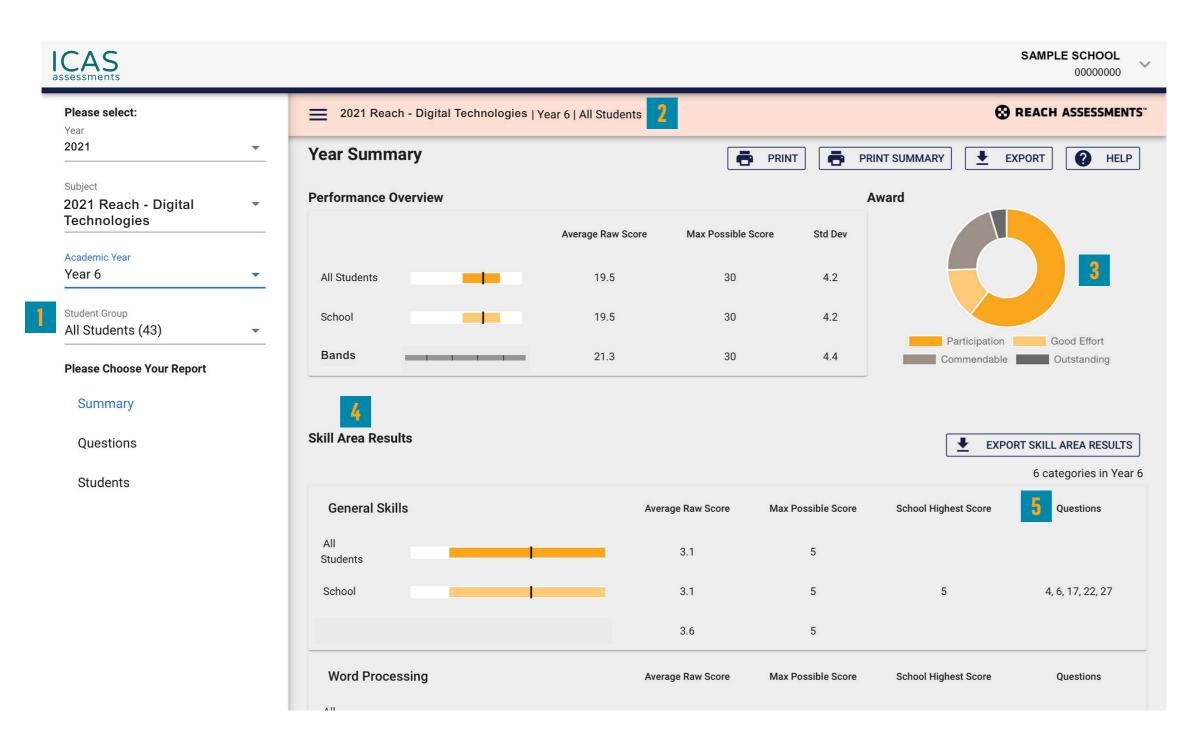

# Navigating year level results

Filter by year group, class or custom group, then select the report you wish to view.

This indicates the report you are viewing.

3

Find a summary of awards here.

4

Skill areas are shown down the left column.

5

Use the 'Questions' options in the menu bar to view individual questions and distractor analysis.