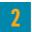

### Printing reports and certificates

Filter by year group, class or custom group.

Select 'Students'.

Click 'BULK PRINTING'. Select from the list of items that can be printed in bulk.

Student Full Report, Student Summary, Student Questions, Student Development Once selected a bulk print message will appear 'Your request has been added to the queue. Go to the down arrow next to your school's name and click on 'View Bulk Printing' to see the status and download the PDF.' Click 'Okay'.

Find the school profile here.

Click on the down arrow to change language, view bulk printing or sign out.

Choose the subject here. Subjects in colour are the ones that have been purchased.