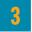

## Navigating school level results

Filter by using the 'drop-down' menu.

Click here to minimise the menu bar.

Choose the report you wish to view here.

Click here to print the School Certificate, the Certificate of appreciation and the Principal's Award. Individual student certificates can also be printed from this system. Please see section 'Printing student handouts, reports and certificates' for details.