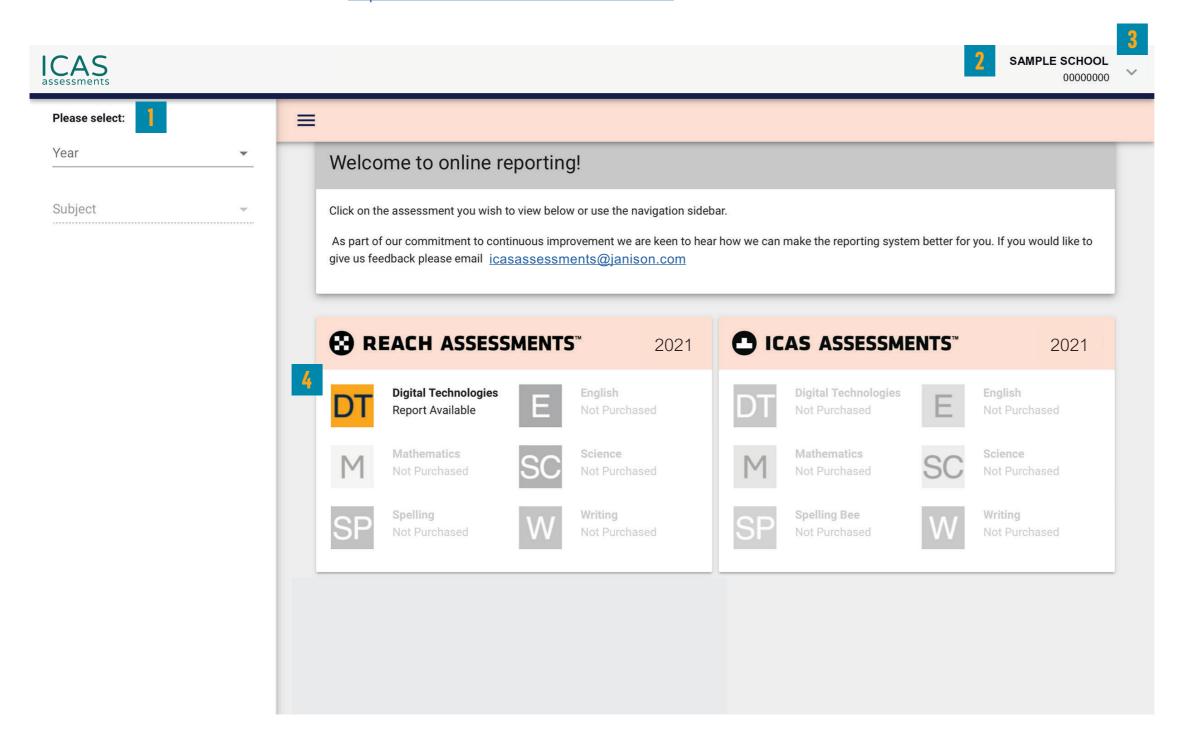

# Navigating the landing page

The schools Results Portal can be found at <a href="https://orti.icasassessments.com/ortiSchool">https://orti.icasassessments.com/ortiSchool</a>

Filter by using the 'drop-down' menu

Find the school profile here.

Click on the down arrow to change language, view bulk printing or sign out.

Choose the subject here. Subjects in colour are the ones that have been purchased.