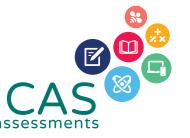

# Printing Student Handouts (TAP ID and PIN)

IMPORTANT: Bulk print the 'Student Handout' and distribute to students. The handouts provide students with their TAP ID and PIN to view their own results in the students <u>Results portal.</u>

From the top right corner, next to your school's name, click the drop-down arrow.

# Printing Student Handouts (TAP ID and PIN)

IMPORTANT: Bulk print the 'Student Handout' and distribute to students. The handouts provide students with their TAP ID and PIN to view their own results in the students <u>Results portal</u>.

2

Click the button "Student Handout (CSV)".

Select the "Calendar Year," "Product" and "Academic Year" you wish to view.

Click "Download" to begin downloading the CSV file.