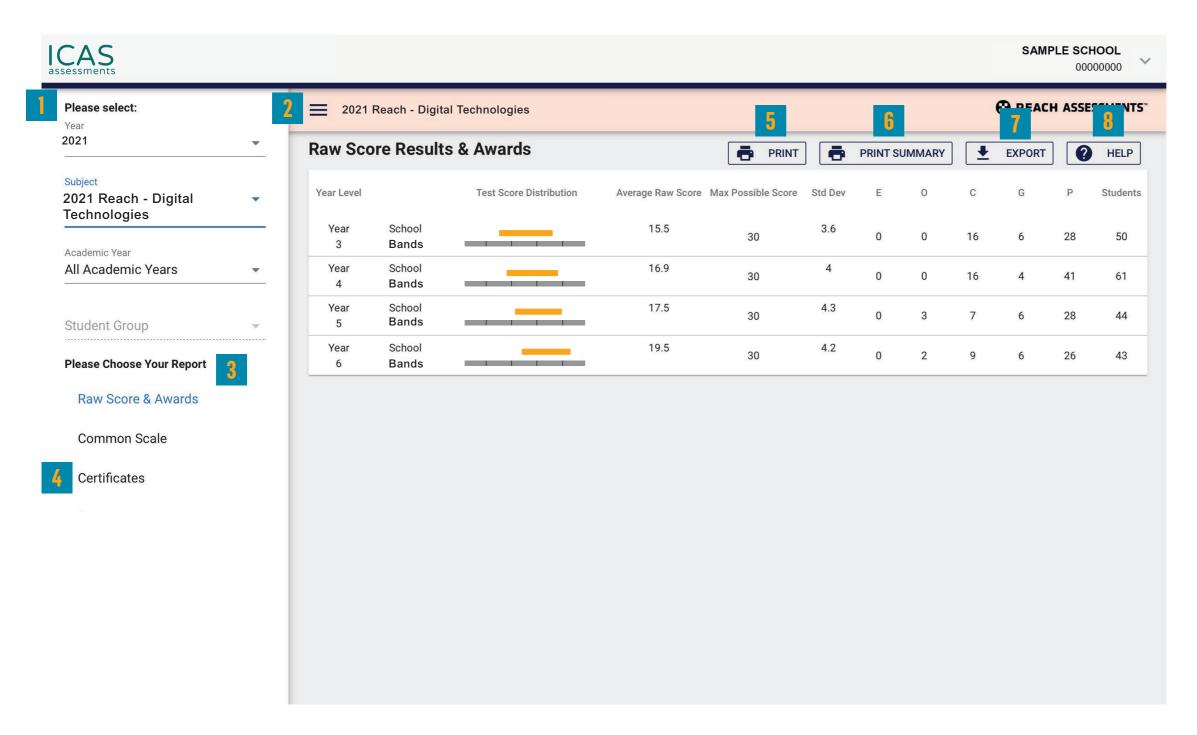

## Navigating school level results

Filter by using the 'drop-down' menu.

Click here to minimise the menu bar.

Choose the report you wish to view here.

Click here to print the School Certificate, the Certificate of appreciation and the Principal's Award. Individual student certificates can also be printed from this system. Please see section 'Printing student handouts, reports and certificates' for details.

Print this page directly.

Print the school summary.

Click here to export to CSV or Excel.

Help is available for every report.