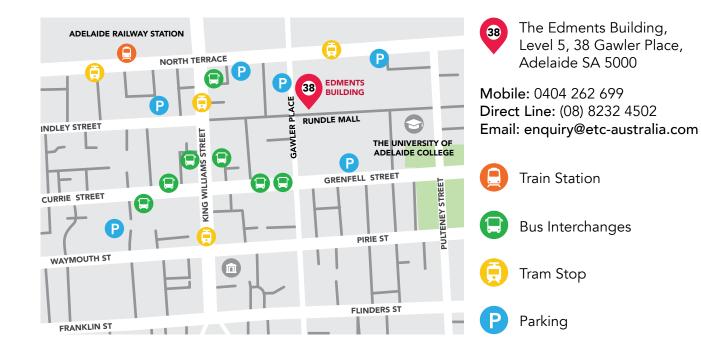

## CLOSEST TRAIN STATION

• Adelaide Railway Station (10 min walk)

# NEAREST PARKING

- UPark, Gawler Place (2 min walk)
- Secure Parking, Rundle Place Car Park (4 min walk)
- Wilson Parking, Adelaide Central (5 min walk)

# CLOSEST BUS STOPS

- Stop F3 Grenfell St, North Side, 87m (2 min walk)
- Stop F2 Grenfell St, North Side, 90m (2 min walk)

## CLOSEST TRAM STOPS

• Art Gallery Tram Stop (2 min walk)